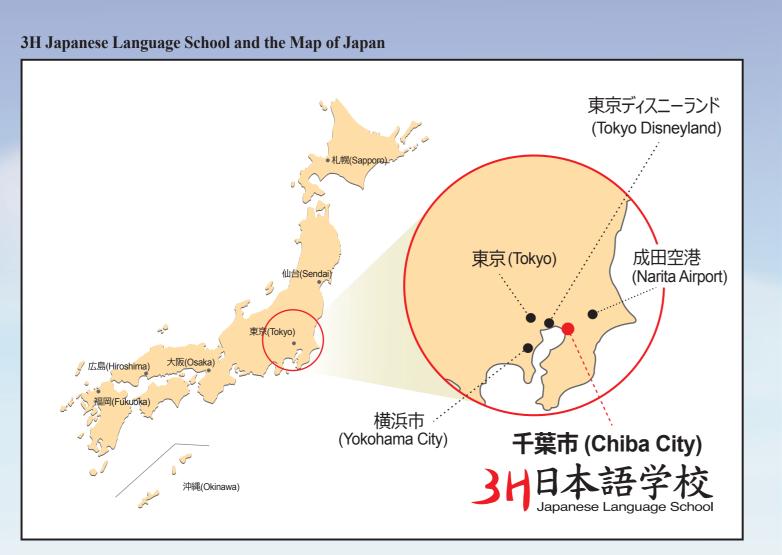

**3H Japanese Language School and the Map of Chiba Station West Exit** 

Accredited by the Tokyo Immigration Office/ Notified by the Ministry of Justice

Health

Head

Heart

www.go3h.com