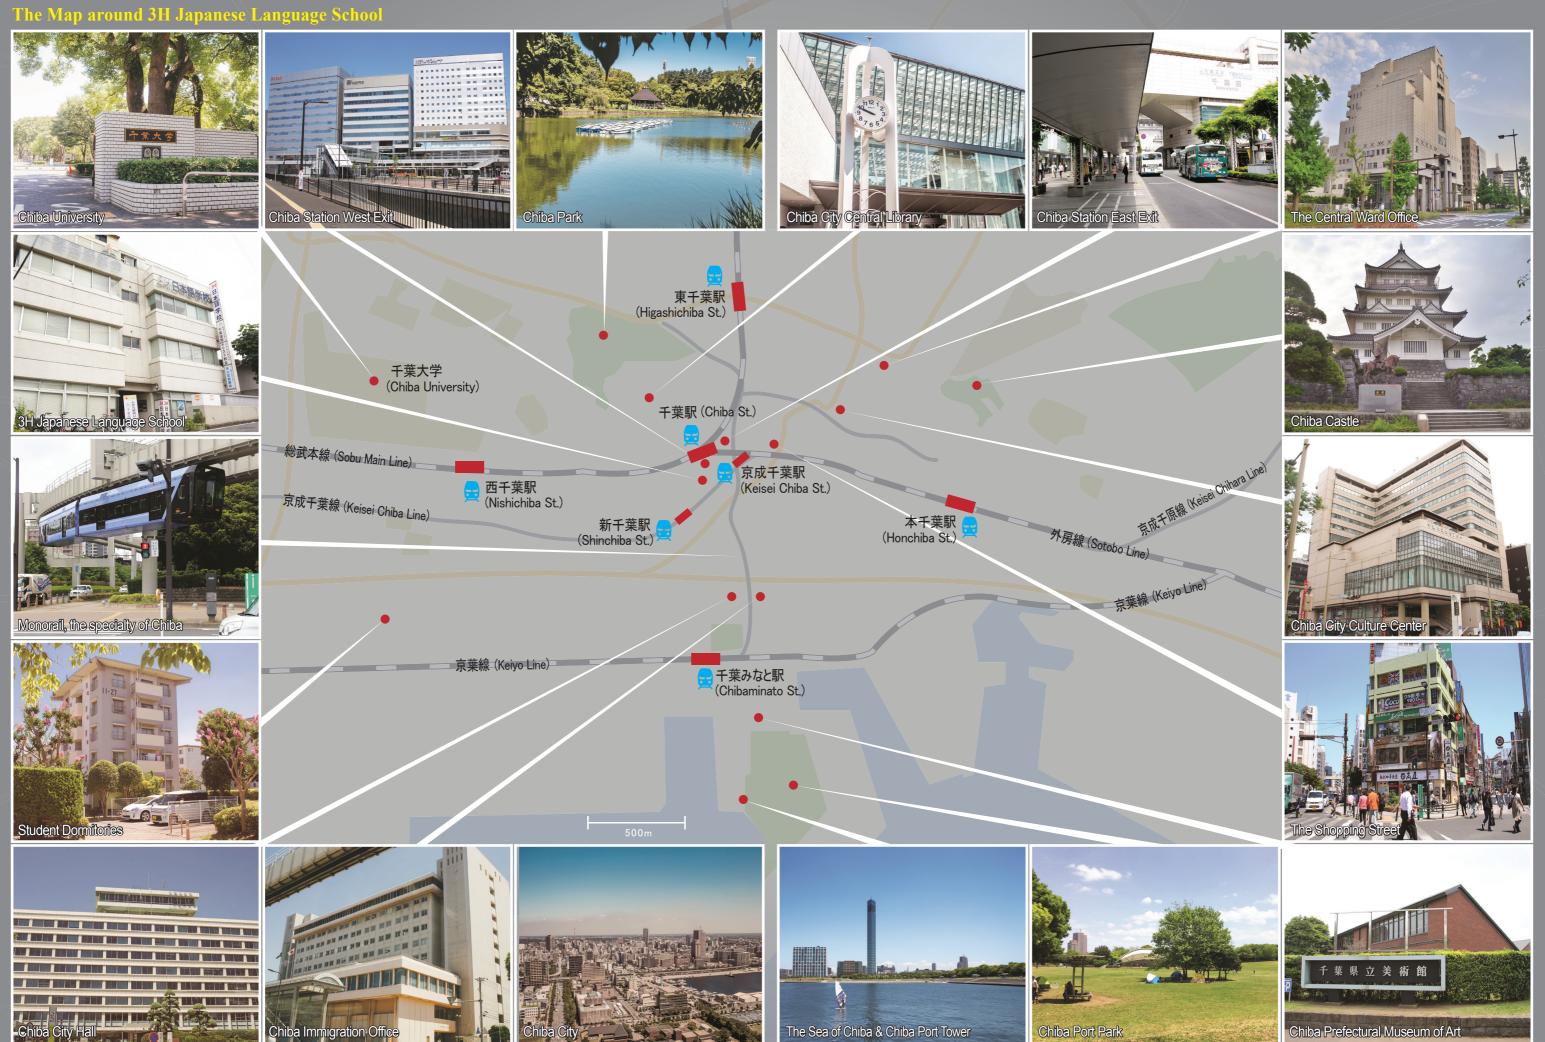

**3H Japanese Language School and the Map of Chiba Station West Exit** 

Accredited by the Tokyo Immigration Office/ Notified by the Ministry of Justice

Health

Head

Heart

www.go3h.com