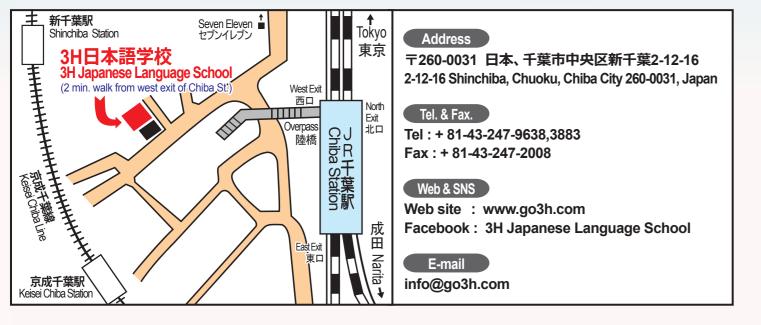

**3H Japanese Language School and the Map of Chiba Station West Exit** 

Accredited by the Tokyo Immigration Office/ Notified by the Ministry of Justice

Health

Head

Heart

www.go3h.com